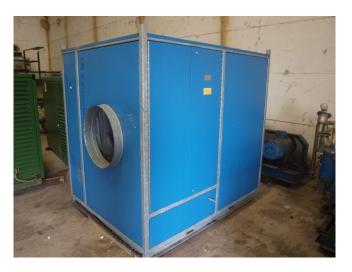

### Used Andrews Engineering 56086-01

Used Andrews Engineering 56086-01 evaporator on Glycol. Complete with 1 Gebhardt RZR11-0500 LG/90 centrifugal fan: 50 Hz - 5,5 kW - 1455 RPM and an airflow of 14.975 m<sup>3</sup>/h. It is possible to connect this evaporator to a water chiller and cool or heat your space. This unit is for rent or for sale. \*All components of this used evaporator will be tested on good working, leak free condition (electro engines), coils, bearings. Choosing HOSBV means buying with warranty. We perform a industrial cleaning and rust spots will be covered. Also, we can arrange your shipment.